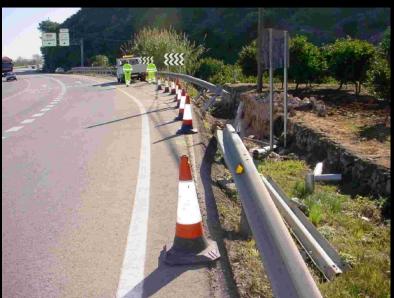

## CONSERVATION AND MAINTENANCE OF INFRASTRUCTURE

MDE, in its desire to diversify its business has a presence in the maintenance sector of major terrestrial transport infrastructures: roads, motorways and railways.

MDE possesses the technical, human, logistical and organisational resources which allow us to offer a high response capacity which meets the level of service required by public bodies.

That is why we are responsible for the proper maintenance of hundreds of kilometres of streets and highways, and thousands of hectares of roadside area, keeping these resources in a fit state for use and guaranteeing their security