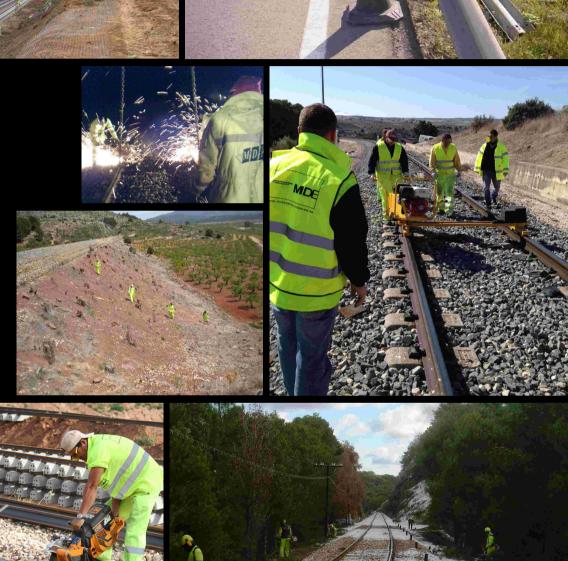

## CONSERVATION AND MAINTENANCE OF INFRASTRUCTURE

MDE, in its desire to diversify its business has a presence in the maintenance sector of major terrestrial transport infrastructures: roads, motorways and railways.

MDE possesses the technical, human, logistical and organisational resources which allow us to offer a high response capacity which meets the level of service required by public bodies.

That is why we are responsible for the proper maintenance of hundreds of kilometres of streets and highways, and thousands of hectares of roadside area, keeping these resources in a fit state for use and guaranteeing their security